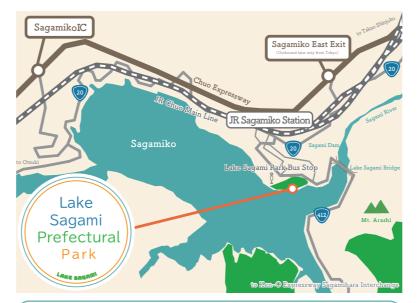

# **Address**

Kanagawa-ken, Sagamihara-shi, Midori-ku, Yose 317 post code 252-0171

# Access by train

· 10 minute walk from JR Chuo line's Sagamiko Station

# Access by bus

· Take the Mikage bound bus from JR Yokohama & Keio Line's Hashimoto Station - 30 min. plus Change at Mikage bus depot for a bus bound for Sagamiko Station, get off at Lake Sagami Park bus stop - 15 min.

# Access by car

· A 2km drive after exiting Chuo expressway's Sagamiko East Exit (outbound traffic only from Tokyo) or a 4 km drive after exiting Sagamiko Interchange.