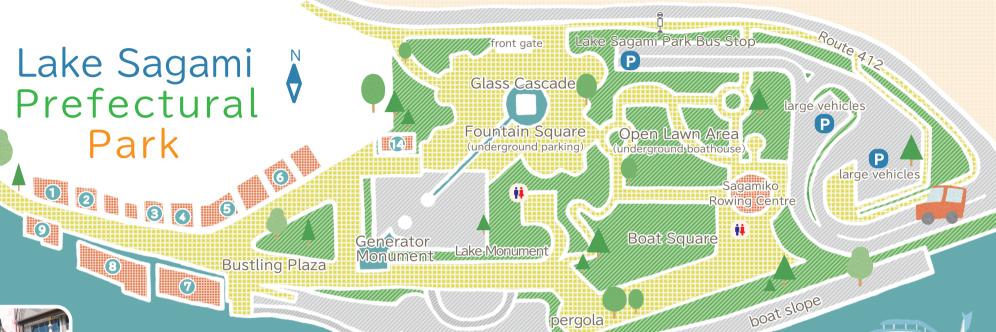

Waterside Square

Gokuiwa

10

Known for its freshwater fish and mountain veg. dishes. Provides overnight accommodation.

Nostalgie shooting gallery. Easy to hit fabulous prizes.

Take a breakto enjoya sweet soft serve ice-cream Grepes and gelatos are also populari TTEL 1049-684-27750

Localsake, Koshuwine, souvenirs,
Wearewaiting for you with a variety of products.
TEL: 042=684=21118

Witness the full extent of Lake Sagami's beauty by taking a tour on the whale boat.
TEL: 042-634-2123

Cheap, delidious with a varied menu, including sob noodles and rice bowls with various toppings. TEL: 042+634+4678

Paddle outlines wan boat or soak in the no stalgla of the retrogame areade.
TEL 1042-684-20130

8 8 8 8 8

Full stars for the freshly filed curry breads. Soft servelce-cream comes in a multitude of flavors.

Many tourist pamphlets are available. Please drop in casually.

TEL 1042-684-5276

Suiun Boats TEL: 042-684-2053Sobu Boats TEL: 042-684-2020

### Fishing Boat Rentals

11 Gohoutei TEL: 042-684-2256

12 Ogawatei TEL: 042-684-2011